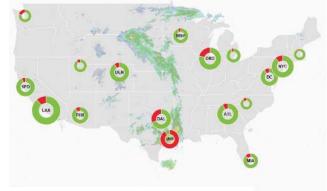

### Misery Map (Delayed Flights in Major Airports), April 17th 2016

Source: http://flightaware.com/miserymap/all/1460995200

: On Time : Miser