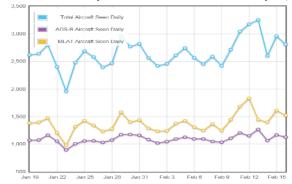

### Distribution of Daily Aircraft Seen in Orlando Intl. Airport, 2016

Source: http://flightaware.com/adsb/stats/