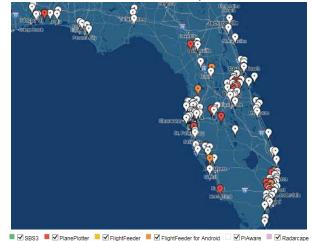

#### Active ADS-B sites in Florida, 2016

Source: http://flightaware.com/adsb/coverage